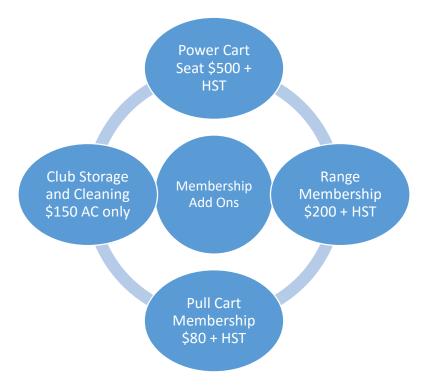

# Additional Items for Purchase:

18 Hole Power Cart Punch Card \$140 tax included  Ten 18 hole power cart seats valid for Andersons Creek, Green Gables, or Forest Hills

Range Card \$30 tax included  Ten buckets of range balls for Andersons Creek, Green Gables, or Forest Hills